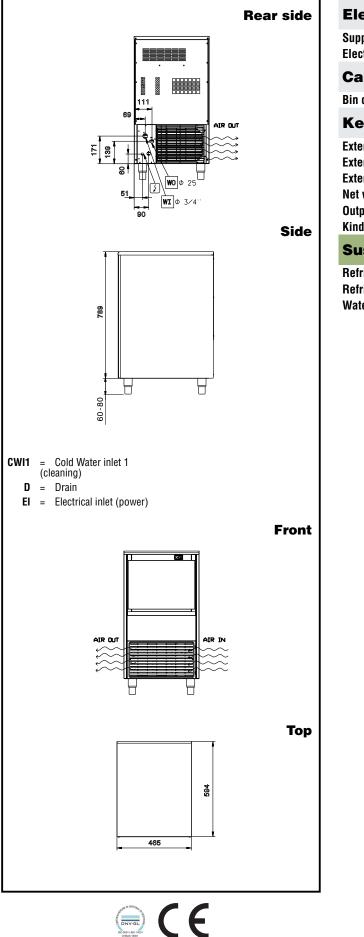

# **Optional Accessories**

- Drain pump kit
- PNC 880690 Kit of 4 small black feet, 13mm PNC 880692 (0/+22mm)

APPROVAL:

Part of

Zanussi Professional www.zanussiprofessional.com

| Electric                                                                                                                              |                                                             |
|---------------------------------------------------------------------------------------------------------------------------------------|-------------------------------------------------------------|
| Supply voltage:<br>Electrical power max:                                                                                              | 220-240 V/1N ph/50 Hz<br>0.38 kW                            |
| Capacity:                                                                                                                             |                                                             |
| Bin capacity:                                                                                                                         | ISO 9001; ISO 14001 kg                                      |
| Key Information:                                                                                                                      |                                                             |
| External dimensions, Width:<br>External dimensions, Depth:<br>External dimensions, Height:<br>Net weight:<br>Output:<br>Kind of cube: | 465mm<br>595mm<br>849mm<br>45kg<br>37kg/day<br>Ice Cube 22g |
| Sustainability                                                                                                                        |                                                             |
| Refrigerant type:<br>Refrigerant weight:<br>Water consumption:                                                                        | R290<br>110 g<br>4 lt/hr                                    |